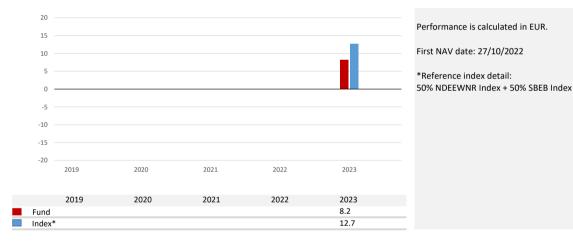

### **Past Performance**

Performance is shown after deduction of ongoing charges. Any entry and exit charges are excluded from the calculation.

This chart shows the fund's performance as the percentage loss or gain per year over the last year against its benchmark.

Numbers in this table are expressed in percentage.

The PRIIPS regulation states that performance should only be disclosed for complete years.

31/12/2023

This document provides you with information on past performance.