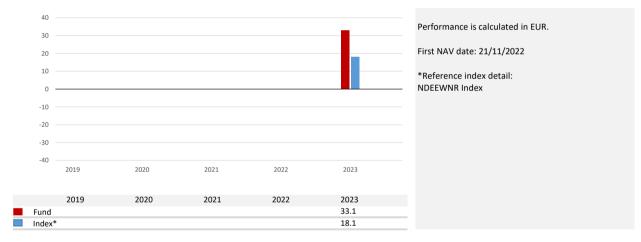

### **Past Performance**

Performance is shown after deduction of ongoing charges. Any entry and exit charges are excluded from the calculation.

This chart shows the fund's performance as the percentage loss or gain per year over the last year against its benchmark.

Numbers in this table are expressed in percentage.

The PRIIPS regulation states that performance should only be disclosed for complete years.

31/12/2023

This document provides you with information on past performance.