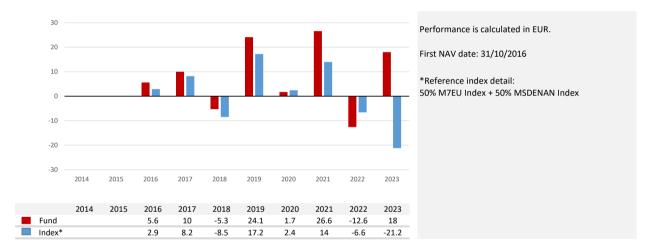

## **Past Performance**

Performance is shown after deduction of ongoing charges. Any entry and exit charges are excluded from the calculation.

This chart shows the fund's performance as the percentage loss or gain per year over the last 8 years against its benchmark.

 $\label{lem:numbers} \textbf{Numbers in this table are expressed in percentage.}$ 

The PRIIPS regulation states that performance should only be disclosed for complete years.

31/12/2023

This document provides you with information on past performance.