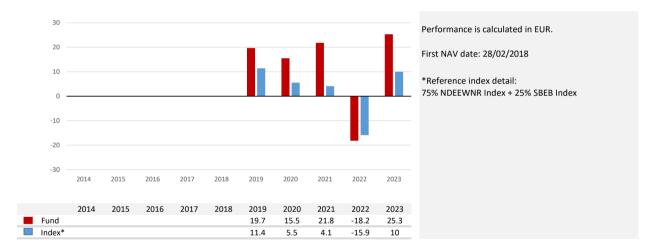

### **Past Performance**

Performance is shown after deduction of ongoing charges. Any entry and exit charges are excluded from the calculation.

This chart shows the fund's performance as the percentage loss or gain per year over the last 5 years against its benchmark.

 $\label{lem:numbers} \textbf{Numbers in this table are expressed in percentage.}$ 

The PRIIPS regulation states that performance should only be disclosed for complete years.