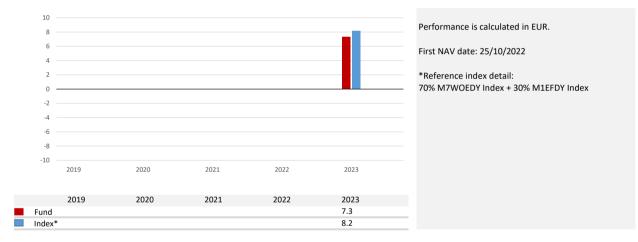

### **Past Performance**

Performance is shown after deduction of ongoing charges. Any entry and exit charges are excluded from the calculation.

This chart shows the fund's performance as the percentage loss or gain per year over the last year against its benchmark.

Numbers in this table are expressed in percentage.

The PRIIPS regulation states that performance should only be disclosed for complete years.

31/12/2023

This document provides you with information on past performance.