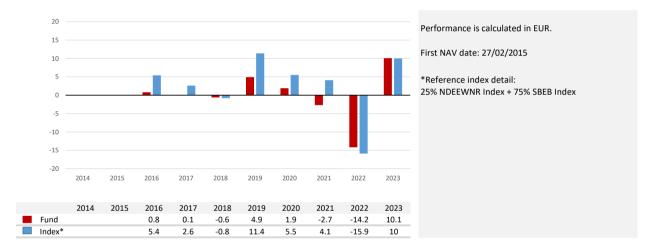

### **Past Performance**

Performance is shown after deduction of ongoing charges. Any entry and exit charges are excluded from the calculation.

This chart shows the fund's performance as the percentage loss or gain per year over the last 8 years against its benchmark.

 $\label{lem:numbers} \textbf{Numbers in this table are expressed in percentage.}$ 

The PRIIPS regulation states that performance should only be disclosed for complete years.

31/12/2023

This document provides you with information on past performance.