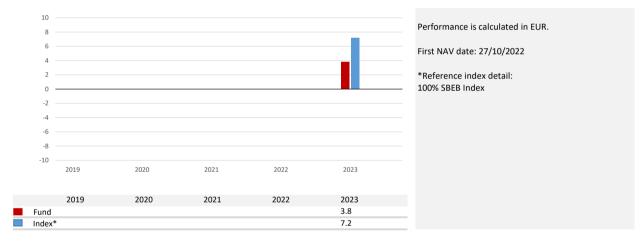

### **Past Performance**

Performance is shown after deduction of ongoing charges. Any entry and exit charges are excluded from the calculation.

This chart shows the fund's performance as the percentage loss or gain per year over the last year against its benchmark.

Numbers in this table are expressed in percentage.

The PRIIPS regulation states that performance should only be disclosed for complete years.

31/12/2023

This document provides you with information on past performance.