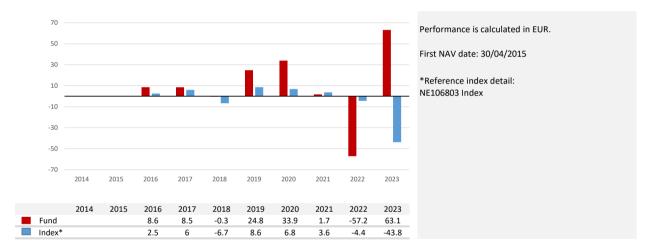

### **Past Performance**

Performance is shown after deduction of ongoing charges. Any entry and exit charges are excluded from the calculation.

This chart shows the fund's performance as the percentage loss or gain per year over the last year against its benchmark.

Numbers in this table are expressed in percentage.

The PRIIPS regulation states that performance should only be disclosed for complete years.

31/12/2023

This document provides you with information on past performance.