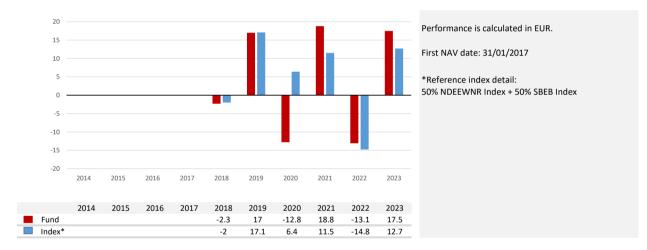

### **Past Performance**

Performance is shown after deduction of ongoing charges. Any entry and exit charges are excluded from the calculation.

This chart shows the fund's performance as the percentage loss or gain per year over the last year against its benchmark.

Numbers in this table are expressed in percentage.

The PRIIPS regulation states that performance should only be disclosed for complete years.

31/12/2023

This document provides you with information on past performance.